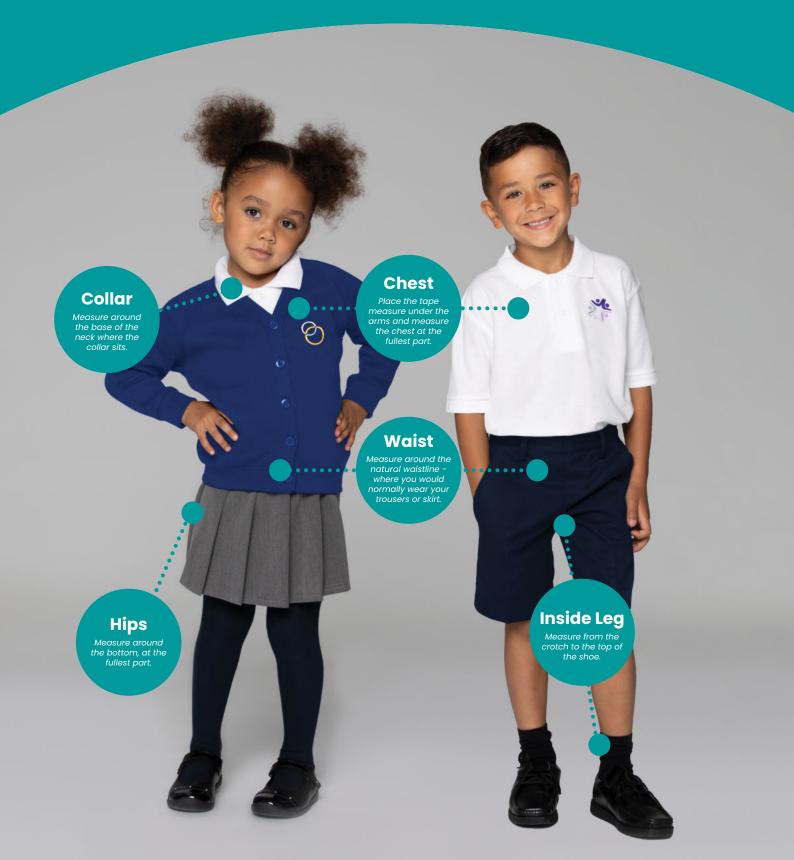

# How to measure your child for school uniform...

This uniform image is from our stock library and is for measuring guidance only.