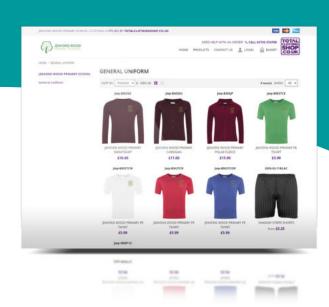

#### **Sweatshirts**

Make sure you leave enough growing room in the body and arms.

#### **Polo Shirts**

This is not a shaped garment and the polos are a generous fit. Choose the size relating to your child's age.

#### **PE Shorts**

These come in waist sizes 18/20" 22/24" 26/28" 30/32". Choose the size that best fits your child's waist measurement.

#### Please note...

All our polo shirts, sweatshirts and PE t-shirts come in age sizes. 3/4 years, 5/6 years, 7/8 years, 9/10 years, 11/12 years and 13 years.