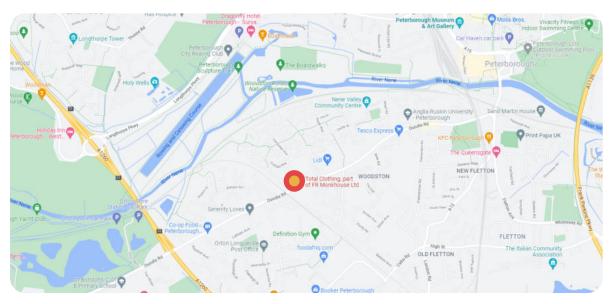

## Visit us in store...

School Shop Opening Times

Mon - Fri: 9am - 5pm

During the summer holidays we are open on a Saturday from 10am till 4pm

Where to find us

No.9 Botolph Trading Estate, Oundle Road, Peterborough, PE2 9QP